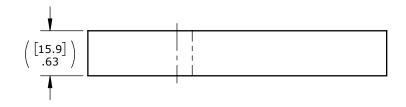

Product name: Product number: **Standard SR11 Reaction Arm Blank** 34735

REV: 12-2024

All dimensions are in Inches [Millimeters]

Suitable for: 7GX, 10GX-M, 10GX(-2), 14GX-M(-2), B-RAD 500, B-RAD 700-M, B-RAD 1000(-2), B-RAD 1400-M(-2), V-RAD 1000, V-RAD 1400-M, E-RAD BLU 700, E-RAD BLU 950-M