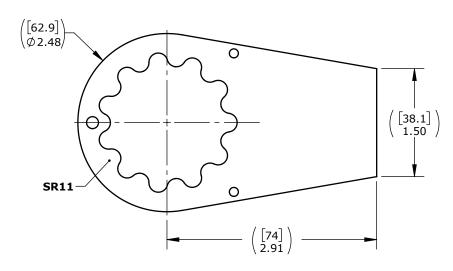

Product name: Product number: **Standard SR11 Reaction Arm Blank** 34735

REV: 12-2024

All dimensions are in Inches [Millimeters]

Suitable for: 7GX, 10GX-M, 10GX(-2), 14GX-M(-2), B-RAD 500, B-RAD 700-M, B-RAD 1000(-2), B-RAD 1400-M(-2), V-RAD 1000, V-RAD 1400-M, E-RAD BLU 700, E-RAD BLU 950-M