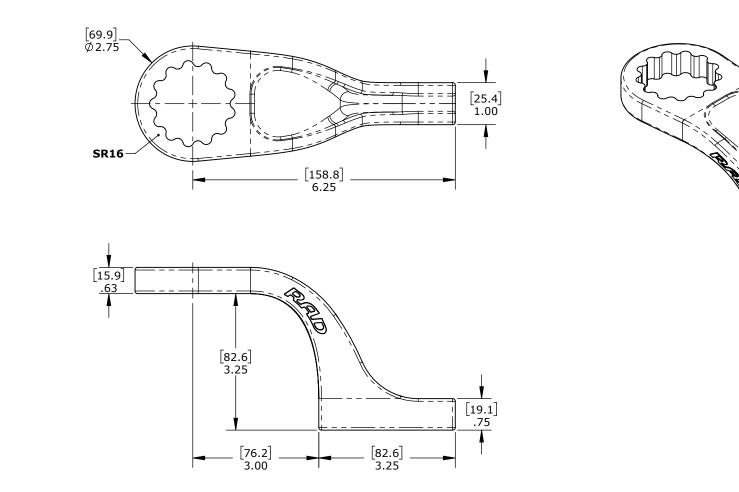

Product name: Product number: Standard Cast SR16 Reaction Arm 23325

REV: 11-2024

All dimensions are in Inches [Millimeters]

Suitable for: 15DX(-2), 20DX-M(-2), B-RAD 1500(-2), B-RAD 2000-M(-2), V-RAD 1500, V-RAD 2000-M, E-RAD BLU 1500, E-RAD BLU 2000-M