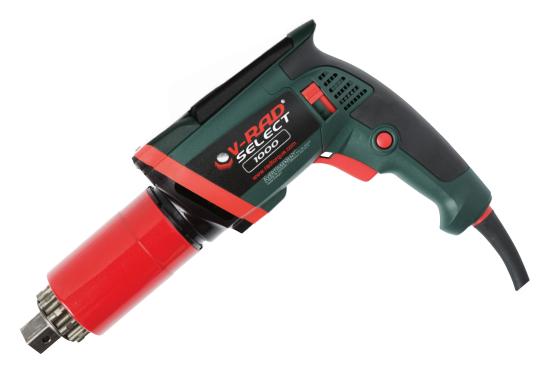

## V-RAD **SELECT**

## Quick adjust torque settings. Equal power in forward and reverse.

V-RAD Select is a new generation of electric torque wrenches used for the installation or removal of heavy duty fasteners where accuracy, power, and safety are required. Quick adjust torque settings. Equal power in forward and reverse.

- Now with digital torque settings, able to increase old decrease the value by 10 ft.lbs
- Torque ranges up to 3,000 ft.lbs
- Available in both 120V or 230V

| PART<br>NUMBER | TOOL<br>MODEL              | DRIVE<br>SIZE | TORQ<br>LOW | UE (FT.)<br>HIGH | RPM | WEIGHT<br>(lbs.) | DIMENSION<br>A | DIMENSION<br>B | DIMENSION<br>C | DIMENSION<br>D |
|----------------|----------------------------|---------------|-------------|------------------|-----|------------------|----------------|----------------|----------------|----------------|
| 25627          | TOOL KIT V-RAD SELECT 500  | 0.75"         | 50          | 500              | 9.5 | 9.5              | 7.6"           | 11.90"         | 2.5"           | 2.75"          |
| 25628          | TOOL KIT V-RAD SELECT 1000 | 0.75"         | 100         | 1000             | 5.5 | 11               | 12.65"         | 2.5"           | 2.75"          | 8.65"          |
| 25629          | TOOL KIT V-RAD SELECT 1500 | 1.0"          | 150         | 1500             | 5.5 | 12               | 13.5"          | 2.5"           | 2.75"          | 8.65"          |
| 25630          | TOOL KIT V-RAD SELECT 2500 | 1.0"          | 250         | 2500             | 3.5 | 13.5             | 14.95"         | 2.5"           | 2.75"          | 8.65"          |