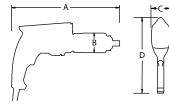

- Now with digital torque settings, able to increase old decrease the value by 10 ft.lbs
- Torque ranges up to 3,000 ft.lbs
- Available in both 120V or 230V

| PART<br>NUMBER | TOOL<br>MODEL              | DRIVE<br>SIZE | TORQ<br>LOW | UE (FT.)<br>HIGH | RPM | WEIGHT<br>(lbs.) | DIMENSION<br>A | DIMENSION<br>B | DIMENSION<br>C | DIMENSION<br>D |
|----------------|----------------------------|---------------|-------------|------------------|-----|------------------|----------------|----------------|----------------|----------------|
| 25627          | TOOL KIT V-RAD SELECT 500  | 0.75"         | 50          | 500              | 9.5 | 9.5              | 7.6"           | 11.90"         | 2.5"           | 2.75"          |
| 25628          | TOOL KIT V-RAD SELECT 1000 | 0.75"         | 100         | 1000             | 5.5 | 11               | 12.65"         | 2.5"           | 2.75"          | 8.65"          |
| 25629          | TOOL KIT V-RAD SELECT 1500 | 1.0"          | 150         | 1500             | 5.5 | 12               | 13.5"          | 2.5"           | 2.75"          | 8.65"          |
| 25630          | TOOL KIT V-RAD SELECT 2500 | 1.0"          | 250         | 2500             | 3.5 | 13.5             | 14.95"         | 2.5"           | 2.75"          | 8.65"          |